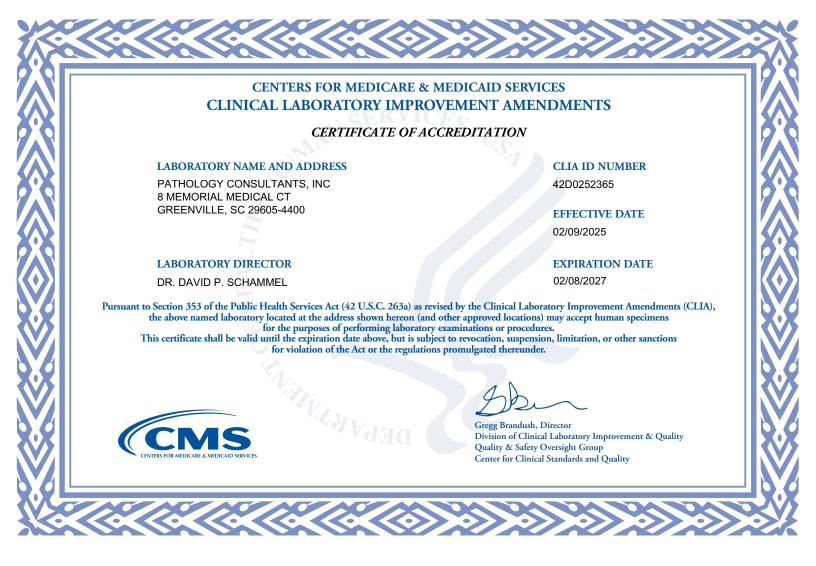

If you currently hold a Certificate of Compliance or Certificate of Accreditation, below is a list of the laboratory specialties/subspecialties you are certified to perform and their effective date:

| LAB CERTIFICATION (CODE)                         | EFFECTIVE DATE | LAB CERTIFICATION (CODE) | EFFECTIVE DATE |
|--------------------------------------------------|----------------|--------------------------|----------------|
| MICROBIOLOGY - BACTERIOLOGY (110)                | 11/21/2013     |                          |                |
| MICROBIOLOGY - PARASITOLOGY (130)                | 11/21/2013     |                          |                |
| MICROBIOLOGY - VIROLOGY (140)                    | 08/22/2014     |                          |                |
| DIAGNOSTIC IMMUNOLOGY - GENERAL IMMUNOLOGY (220) | 01/11/2018     |                          |                |
| PATHOLOGY - HISTOPATHOLOGY (610)                 | 07/12/2000     |                          |                |
| PATHOLOGY - CYTOLOGY (630)                       | 07/12/2000     |                          |                |
|                                                  |                |                          |                |